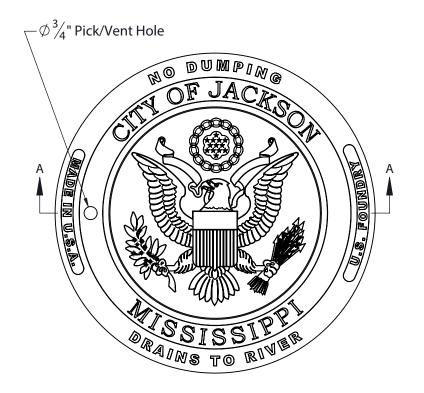

## USF GZ Cover

| LOAD CLASSIFICATION | ON: Light Du | uty       |              |
|---------------------|--------------|-----------|--------------|
| MATERIAL:           | Gray Cast Ir | on ASTM-A | 48 Class 35B |
| ITEM:               | BAAN #       | DRAWING   | USF GZ       |
| Cover               |              | DATE      | 9/25/2013    |
|                     |              | DRAWN BY  | ULS          |
| 0 DA                | TE REV BY    | QUOTE #   | 3515         |