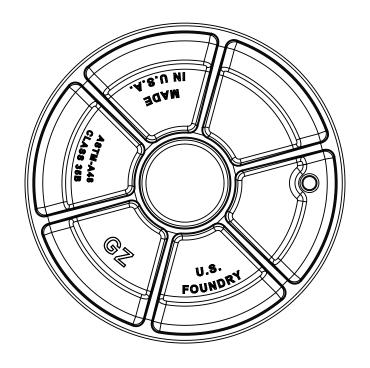

## USF GZ Cover

| LOAD CLASSIFICATION | ON: Light Du | uty       |              |
|---------------------|--------------|-----------|--------------|
| MATERIAL:           | Gray Cast Ir | on ASTM-A | 48 Class 35B |
| ITEM:               | BAAN #       | DRAWING   | USF GZ       |
| Cover               |              | DATE      | 9/25/2013    |
|                     |              | DRAWN BY  | ULS          |
| 0 DA                | TE REV BY    | QUOTE #   | 3515         |