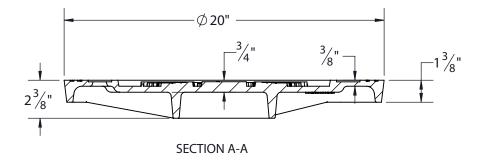

## USF GZ Cover

| LOAD CLASSIFICATION | ON: Light Du | uty       |              |
|---------------------|--------------|-----------|--------------|
| MATERIAL:           | Gray Cast Ir | on ASTM-A | 48 Class 35B |
| ITEM:               | BAAN #       | DRAWING   | USF GZ       |
| Cover               |              | DATE      | 9/25/2013    |
|                     |              | DRAWN BY  | ULS          |
| 0 DA                | TE REV BY    | QUOTE #   | 3515         |