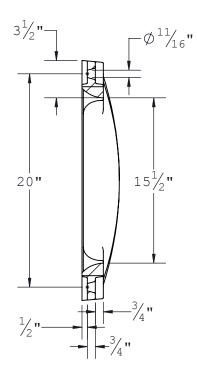

SECTION A-A

SECTION B-B

8351 NW 93rd Street Medley, FL, 33166-2025 ph: 1-800-432-9709 fax: 305-887-9429

## USF 6132 Grate INDOT Type 15 & 16

| LOAD CLASSIFICATION | ON: Heavy Duty                                                                                                                                                                                                                                                                                                                                                                                                                                                                                                                                                                                                                                                                                                                                                                                                                                                                                                                                                                                                                                                                                                                                                                                                                                                                                                                                                                                                                                                                                                                                                                                                                                                                                                                                                                                                                                                                                                                                                                                                                                                                                                                 |          |               |
|---------------------|--------------------------------------------------------------------------------------------------------------------------------------------------------------------------------------------------------------------------------------------------------------------------------------------------------------------------------------------------------------------------------------------------------------------------------------------------------------------------------------------------------------------------------------------------------------------------------------------------------------------------------------------------------------------------------------------------------------------------------------------------------------------------------------------------------------------------------------------------------------------------------------------------------------------------------------------------------------------------------------------------------------------------------------------------------------------------------------------------------------------------------------------------------------------------------------------------------------------------------------------------------------------------------------------------------------------------------------------------------------------------------------------------------------------------------------------------------------------------------------------------------------------------------------------------------------------------------------------------------------------------------------------------------------------------------------------------------------------------------------------------------------------------------------------------------------------------------------------------------------------------------------------------------------------------------------------------------------------------------------------------------------------------------------------------------------------------------------------------------------------------------|----------|---------------|
| MATERIAL:           | Gray Cast Iron                                                                                                                                                                                                                                                                                                                                                                                                                                                                                                                                                                                                                                                                                                                                                                                                                                                                                                                                                                                                                                                                                                                                                                                                                                                                                                                                                                                                                                                                                                                                                                                                                                                                                                                                                                                                                                                                                                                                                                                                                                                                                                                 | ASTM-A   | A48 Class 35B |
| ITEM:               | BAAN #                                                                                                                                                                                                                                                                                                                                                                                                                                                                                                                                                                                                                                                                                                                                                                                                                                                                                                                                                                                                                                                                                                                                                                                                                                                                                                                                                                                                                                                                                                                                                                                                                                                                                                                                                                                                                                                                                                                                                                                                                                                                                                                         | DRAWING  | USF 6132      |
| Grate               | 8070790                                                                                                                                                                                                                                                                                                                                                                                                                                                                                                                                                                                                                                                                                                                                                                                                                                                                                                                                                                                                                                                                                                                                                                                                                                                                                                                                                                                                                                                                                                                                                                                                                                                                                                                                                                                                                                                                                                                                                                                                                                                                                                                        | DATE     | 03-05-2012    |
|                     |                                                                                                                                                                                                                                                                                                                                                                                                                                                                                                                                                                                                                                                                                                                                                                                                                                                                                                                                                                                                                                                                                                                                                                                                                                                                                                                                                                                                                                                                                                                                                                                                                                                                                                                                                                                                                                                                                                                                                                                                                                                                                                                                | DRAWN BY | ULS           |
| V-1                 | The state of the s | · ·      |               |
| 0 DAI               | TE REV BY                                                                                                                                                                                                                                                                                                                                                                                                                                                                                                                                                                                                                                                                                                                                                                                                                                                                                                                                                                                                                                                                                                                                                                                                                                                                                                                                                                                                                                                                                                                                                                                                                                                                                                                                                                                                                                                                                                                                                                                                                                                                                                                      | QUOTE #  | 3386          |