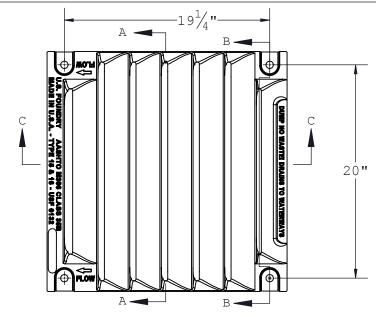

## USF 6132 Grate INDOT Type 15 & 16

| LOAD CLASSIFICATION | ON: Heavy Duty                                                                                                                                                                                                                                                                                                                                                                                                                                                                                                                                                                                                                                                                                                                                                                                                                                                                                                                                                                                                                                                                                                                                                                                                                                                                                                                                                                                                                                                                                                                                                                                                                                                                                                                                                                                                                                                                                                                                                                                                                                                                                                                 |          |               |
|---------------------|--------------------------------------------------------------------------------------------------------------------------------------------------------------------------------------------------------------------------------------------------------------------------------------------------------------------------------------------------------------------------------------------------------------------------------------------------------------------------------------------------------------------------------------------------------------------------------------------------------------------------------------------------------------------------------------------------------------------------------------------------------------------------------------------------------------------------------------------------------------------------------------------------------------------------------------------------------------------------------------------------------------------------------------------------------------------------------------------------------------------------------------------------------------------------------------------------------------------------------------------------------------------------------------------------------------------------------------------------------------------------------------------------------------------------------------------------------------------------------------------------------------------------------------------------------------------------------------------------------------------------------------------------------------------------------------------------------------------------------------------------------------------------------------------------------------------------------------------------------------------------------------------------------------------------------------------------------------------------------------------------------------------------------------------------------------------------------------------------------------------------------|----------|---------------|
| MATERIAL:           | Gray Cast Iron                                                                                                                                                                                                                                                                                                                                                                                                                                                                                                                                                                                                                                                                                                                                                                                                                                                                                                                                                                                                                                                                                                                                                                                                                                                                                                                                                                                                                                                                                                                                                                                                                                                                                                                                                                                                                                                                                                                                                                                                                                                                                                                 | ASTM-A   | A48 Class 35B |
| ITEM:               | BAAN #                                                                                                                                                                                                                                                                                                                                                                                                                                                                                                                                                                                                                                                                                                                                                                                                                                                                                                                                                                                                                                                                                                                                                                                                                                                                                                                                                                                                                                                                                                                                                                                                                                                                                                                                                                                                                                                                                                                                                                                                                                                                                                                         | DRAWING  | USF 6132      |
| Grate               | 8070790                                                                                                                                                                                                                                                                                                                                                                                                                                                                                                                                                                                                                                                                                                                                                                                                                                                                                                                                                                                                                                                                                                                                                                                                                                                                                                                                                                                                                                                                                                                                                                                                                                                                                                                                                                                                                                                                                                                                                                                                                                                                                                                        | DATE     | 03-05-2012    |
|                     |                                                                                                                                                                                                                                                                                                                                                                                                                                                                                                                                                                                                                                                                                                                                                                                                                                                                                                                                                                                                                                                                                                                                                                                                                                                                                                                                                                                                                                                                                                                                                                                                                                                                                                                                                                                                                                                                                                                                                                                                                                                                                                                                | DRAWN BY | ULS           |
| V-1                 | The state of the s | · ·      |               |
| 0 DAI               | TE REV BY                                                                                                                                                                                                                                                                                                                                                                                                                                                                                                                                                                                                                                                                                                                                                                                                                                                                                                                                                                                                                                                                                                                                                                                                                                                                                                                                                                                                                                                                                                                                                                                                                                                                                                                                                                                                                                                                                                                                                                                                                                                                                                                      | QUOTE #  | 3386          |